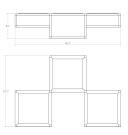

#### Dimensions

| Height: | 8.75 |
|---------|------|
| Width:  | 36.5 |
| Length: | 24.5 |