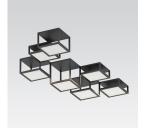

## Cubix LED Surface Mount Spec Sheet

SKU: 24Z0007K Learn more at sonnemanlight.com https://sonnemanlight.com/cubix-led-surface-mount SKU: 24Z0007K

7-Light Satin Black Size: Color/Finish:

**Dimensions** 

Height: 12.75 Width: 84.5 36.5 Length:

**Electrical Specs** 

Bulb(s) Included?: Bulb 1 Type: Bulb Quantity: Yes Integral LED

Input Voltage: 100-277VAC

Wattage: 87 **Initial Lumens:** 8100 **Delivered Lumens:** 3500 3000K **Color Temperature:** 90 **Power Supply Type:** Driver **Power Supply Quantity:** 