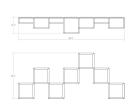

## Cubix LED Surface Mount Spec Sheet

SKU: 24Z0007K Learn more at sonnemanlight.com https://sonnemanlight.com/cubix-led-surface-mount SKU: 24Z0007K

7-Light Satin Black Size: Color/Finish:

**Dimensions** 

Height: 12.75 Width: 84.5 36.5 Length:

**Electrical Specs** 

Bulb(s) Included?: Bulb 1 Type: Bulb Quantity: Yes Integral LED

Input Voltage: 100-277VAC

Wattage: 87 **Initial Lumens:** 8100 **Delivered Lumens:** 3500 3000K **Color Temperature:** 90 **Power Supply Type:** Driver **Power Supply Quantity:** 