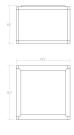

1-Light Medium Size: Color/Finish: Satin Black

**Dimensions** 

Height: 8.75 Width: 12.5 12.5 Length:

**Electrical Specs** 

Integral LED

Bulb(s) Included?: Bulb 1 Type: Bulb Quantity: Input Voltage:

120VAC Wattage: 12 **Initial Lumens:** 1150 **Delivered Lumens:** 500 3000K **Color Temperature:** 90 Driver