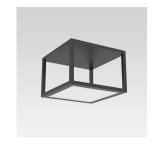

1-Light Medium Size: Color/Finish: Satin Black

**Dimensions** 

Height: 8.75 Width: 12.5 12.5 Length:

**Electrical Specs** 

Integral LED

Bulb(s) Included?: Bulb 1 Type: Bulb Quantity: Input Voltage:

120VAC Wattage: 12 **Initial Lumens:** 1150 **Delivered Lumens:** 500 3000K **Color Temperature:** 90 Driver

Certification: cETL

Available Finishes

Available Finishes: Satin Black

Shade

Shade 1 Material: Aluminum w/LED

Flat Panel

Notes