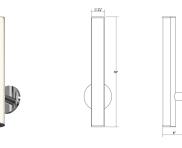

# Bauhaus Columns LED Bath Bar Spec Sheet

LED

SKU: 2501.01 Learn more at sonnemanlight.com https://sonnemanlight.com/bauhaus-columns-led-bath-bar

Size: Color/Finish:

18" Polished Chrome

## Dimensions

| Height: 1                | 8   |
|--------------------------|-----|
| Width: 2                 | .25 |
| Extends: 4               |     |
| Minimum Extension: 4     |     |
| Maximum Extension: 4     |     |
| Canopy/Backplate/Base: 4 | .5" |