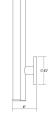

### Dimensions

| 18   |
|------|
| 2.25 |
| 4    |
| 4    |
| 4    |
| 4.5" |
|      |