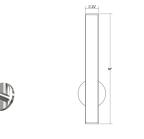

### Dimensions

| 18   |
|------|
| 2.25 |
| 4    |
| 4    |
| 4    |
| 4.5" |
|      |