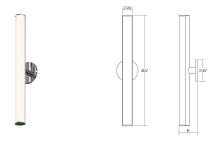

## Bauhaus Columns LED Bath Bar Spec Sheet

SKU: 2502.01 Learn more at sonnemanlight.com https://sonnemanlight.com/bauhaus-columns-led-bath-bar

Size:

Color/Finish: Polished Chrome

**Dimensions** 

Height: 24 Width: 2.25 Extends: **Minimum Extension:** 4 **Maximum Extension:** Canopy/Backplate/Base: 4.5"