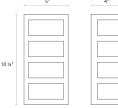

**Dimensions** 

Height: 10.25" Width: 4" Extends: 4" **Minimum Extension:** 4" **Maximum Extension:** 

**Electrical Specs** 

Bulb(s) Included?: Yes Input Voltage: 120VAC Wattage: 9 **Initial Lumens:** 800 **Color Temperature:** 3000K CRI: