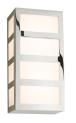

## Capital LED Sconce Spec Sheet

SKU: 2510.35 Learn more at sonnemanlight.com <a href="https://sonnemanlight.com/capital-led-sconce">https://sonnemanlight.com/capital-led-sconce</a>

Size: Standard Color/Finish: Polished Nickel

**Dimensions** 

Height: 10.25" Width: 4" Extends: 4" **Minimum Extension:** 4" **Maximum Extension:** 

**Electrical Specs** 

Bulb(s) Included?: Yes Input Voltage: 120VAC Wattage: 9 **Initial Lumens:** 800 **Color Temperature:** 3000K CRI:

**General Listings** 

Features: Damp Rated Certification: cETL

Available Finishes

Available Finishes: Polished Nickel

Shade

Shade 1 Material: Glass

Notes