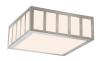

## Capital LED Surface Mount Spec Sheet

SKU: 2528.13 Learn more at sonnemanlight.com https://sonnemanlight.com/capital-led-surface-mount

Square

Shape:

Size: Color/Finish: Satin Nickel

| Dimensions                   |                        | Installation  |                               |
|------------------------------|------------------------|---------------|-------------------------------|
| Height:<br>Width:<br>Length: | 5.5"<br>12.5"<br>12.5" | Installation: | Licensed electrician required |
| Diameter:                    | 9"                     | Shipping      |                               |