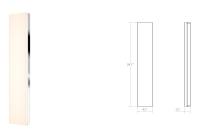

## Vanity LED Bath Bar Spec Sheet

SKU: 2548.01 Learn more at sonnemanlight.com https://sonnemanlight.com/vanity-led-bath-bar

Size: Extra Wide 24" Color/Finish: Polished Chrome

**Dimensions** 

 Height:
 4.5

 Width:
 24.5

 Extends:
 1.75

 Minimum Extension:
 1.75"

 Maximum Extension:
 1.75"

**Electrical Specs** 

Bulb(s) Included?: Yes
Bulb 1 Type: Integral LED
Bulb Quantity: 1

Input Voltage:120VACWattage:17Initial Lumens:1550Delivered Lumens:1100Color Temperature:3000K