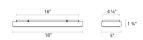

## Dazzle LED Bath Bar Spec Sheet

SKU: 2560.01 Learn more at sonnemanlight.com https://sonnemanlight.com/dazzle-led-bath-bar

Size:

Color/Finish: Polished Chrome

**Dimensions** 

Height: 5 Width: 18 Extends: 1.75 Minimum Extension: 1.75" **Maximum Extension:** 