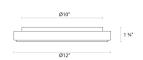

## Dazzle LED Surface Mount Spec Sheet

SKU: 2567.01 Learn more at sonnemanlight.com https://sonnemanlight.com/dazzle-led-surface-mount

Shape: Round Size: 12

Color/Finish: Polished Chrome

**Dimensions** 

Height: 1.75 Diameter: 12 Canopy/Backplate/Base: 10"