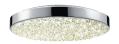

## Dazzle LED Surface Mount Spec Sheet

SKU: 2567.01 Learn more at sonnemanlight.com https://sonnemanlight.com/dazzle-led-surface-mount

Shape: Round Size: 12

Color/Finish: Polished Chrome

**Dimensions** 

Height: 1.75 Diameter: 12 Canopy/Backplate/Base: 10"

Installation

Installation: Licensed electrician required

**General Listings** 

Features: Damp Rated Certification: CETL

Available Finishes

Available Finishes: Polished Chrome

Shade

Shade 1 Material: Crushed Glass