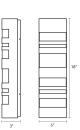

### Dimensions Height:

| Width:             | 5" |
|--------------------|----|
| Extends:           | 3" |
| Minimum Extension: | 3" |
| Maximum Extension: | 3" |