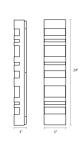

## Bath Notes LED Bath Bar Spec Sheet

SKU: 2611.23 Learn more at sonnemanlight.com https://sonnemanlight.com/bath-notes-led-bath-bar

Size:

Color/Finish: Satin Chrome

**Dimensions** 

Height: Width: 5" 3" 3" Extends: Minimum Extension: **Maximum Extension:** 