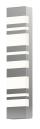

## Bath Notes LED Bath Bar Spec Sheet

SKU: 2611.23 Learn more at sonnemanlight.com https://sonnemanlight.com/bath-notes-led-bath-bar

Size:

Color/Finish: Satin Chrome

**Dimensions** 

Height: Width: 5" 3" 3" Extends: Minimum Extension: **Maximum Extension:** 