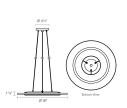

## Float LED Pendant Spec Sheet

SKU: 2620.13 Learn more at sonnemanlight.com/https://sonnemanlight.com/float-led-pendant

Size:

Color/Finish: Satin Nickel w/Etched

Glass Trim

**Dimensions** 

1.25" Height: Diameter: 18" Canopy/Backplate/Base: 4.5" **Hanging Details:** 

6' Adjustable

Cords

**Electrical Specs** 

Bulb(s) Included?: Yes Bulb 1 Type: Integral LED **Bulb Quantity:** 

Input Voltage: 120VAC Wattage: 20 Initial Lumens: 1810 **Color Temperature:** 3000K

90 **Power Supply Type:** Driver **Power Supply Quantity:** 