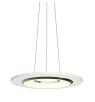

## Float LED Pendant Spec Sheet

SKU: 2620.13 Learn more at sonnemanlight.com/https://sonnemanlight.com/float-led-pendant

Size:

Color/Finish: Satin Nickel w/Etched

Glass Trim

**Dimensions** 

1.25" Height: Diameter: 18" Canopy/Backplate/Base: 4.5" **Hanging Details:** 

6' Adjustable

Cords

**Electrical Specs** 

Bulb(s) Included?: Yes Bulb 1 Type: Integral LED **Bulb Quantity:** 

Input Voltage: 120VAC Wattage: 20 Initial Lumens: 1810 **Color Temperature:** 3000K

90 **Power Supply Type:** Driver **Power Supply Quantity:** 

**Power Supply Location:** Canopy TRIAC/ELV **Dimming Type:** 

Installation

Installation: Licensed electrician required **Sloped Ceiling** Not Compatible

Compatible?: Minimum Hanging

Height:

Shade

Shade 1 Material: Aluminum w/Optical Acrylic

Shade 2 Material: Glass

Notes

Shipping

24" X 24" X 4" Carton 1 L x W x H: Carton 1 Gross Weight: **12 LBS** 

**General Listings** 

Features: Damp Rated

Certification: cETL

Available Finishes

**Available Finishes:** Polished Chrome, Satin Nickel w/Etched Glass Trim