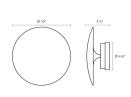

## Fontanna Shield LED Sconce Spec Sheet

SKU: 2630.13 Learn more at sonnemanlight.com https://sonnemanlight.com/fontanna-shield-led-sconce

Color/Finish: Satin Nickel

**Dimensions** 

 Extends:
 3.75"

 Minimum Extension:
 3.75

 Maximum Extension:
 3.75

 Diameter:
 10"

 Canopy/Backplate/Base:
 4.75"

**Electrical Specs** 

 Bulb(s) Included?:
 Yes

 Bulb Quantity:
 1

 Input Voltage:
 120VAC

 Wattage:
 13