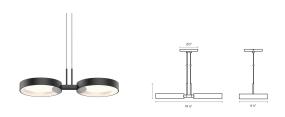

## Light Gide Ring Spec Sheet

SKU: 2653.25W Learn more at sonnemanlight.com

https://sonnemanlight.com/light-guide-ring

Size: 2-Light

Color/Finish: Satin Black w/White

Interior

**Dimensions** 

 Height:
 4.25

 Width:
 18.5

 Length:
 7.75

 Canopy/Backplate/Base:
 5"

Hanging Details: 6' Adjustable Cord

**Electrical Specs** 

Bulb(s) Included?: Yes
Bulb 1 Type: Integral LED
Bulb Quantity: 2
Input Voltage: 120VAC
Wattage: 21

 Wattage:
 21

 Initial Lumens:
 1815

 Color Temperature:
 3000K

 CRI:
 90

 Power Supply Type:
 Driver

Power Supply Quantity: 1
Power Supply Location: Canopy
Dimming Type: TRIAC/ELV

Installation

Installation: Licensed electrician required
Sloped Ceiling Compatible

Sloped Ceiling Compatible?: Minimum Hanging

Height:

**General Listings** 

Features: Damp Rated Certification: CETL

Available Finishes

Available Finishes: Satin Black w/Apricot Interior, Satin Black w/White Interior, Satin White w/Apricot Interior, Satin White w/White