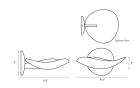

## Infinity LED Wall Torchiere Spec Sheet

SKU: 2660.18 Learn more at sonnemanlight.com https://sonnemanlight.com/infinity-led-wall-torchiere

Color/Finish: Dove Gray

**Dimensions** 

 Height:
 2

 Width:
 8.5

 Extends:
 9.5

 Minimum Extension:
 9.5

 Maximum Extension:
 9.5

 Canopy/Backplate/Base:
 5"

**Electrical Specs** 

Power Supply Quantity: Power Supply Location:

**Dimming Type:** 

Bulb(s) Included?: Yes Bulb 1 Type: Integral LED **Bulb Quantity:** Input Voltage: 120VAC Wattage: 21 2230 **Initial Lumens: Color Temperature:** 3000K CRI: 90 **Power Supply Type:** Driver