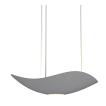

## Infinity LED Pendant w/Downlight Spec Sheet

SKU: 2666.18 Learn more at sonnemanlight.com https://sonnemanlight.com/infinity-led-pendant-w-2fdownlight

Color/Finish: Dove Gray

**Dimensions** 

Height: 2
Diameter: 9
Canopy/Backplate/Base: 6.75"
Hanging Details: 6' Adjus

6' Adjustable Cords

**Electrical Specs** 

Bulb(s) Included?: Yes Bulb 1 Type: Integral LED **Bulb Quantity:** 120VAC Input Voltage: Wattage: 21 Initial Lumens: 2430 **Color Temperature:** 3000K 90 **Power Supply Type:** Driver **Power Supply Quantity:** 