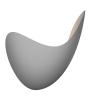

## Waveforms LED Sconce Spec Sheet

SKU: 2671.18W Learn more at sonnemanlight.com <a href="https://sonnemanlight.com/waveforms-led-sconce">https://sonnemanlight.com/waveforms-led-sconce</a>

Color/Finish: Orientation: Right