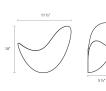

Initial Lumens: **Color Temperature:** 

**Dimming Type:** 

Height: 10 Width: 11.5 Extends: 5.5 Minimum Extension: 5.5 **Maximum Extension:** 5.5 Canopy/Backplate/Base: 4.5"

Installation:

Installation

**General Listings** 