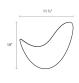

Height: 10 Width: 11.5 Extends: 5.5 Minimum Extension: 5.5 **Maximum Extension:** 5.5 Canopy/Backplate/Base: 4.5"

**Electrical Specs** 

Bulb(s) Included?: Yes

Bulb 1 Type: GU24 Base LED

**Bulb Quantity:** 