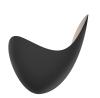

## Waveforms LED Sconce Spec Sheet

SKU: 2671.25W Learn more at sonnemanlight.com https://sonnemanlight.com/waveforms-led-sconce

Orientation: Right Color/Finish:

Satin Black w/Satin White Interior

**Dimensions** 

Carton 1 Gross Weight: 3 LBS

**General Listings** 

Features: Damp Rated Shade

Shade 1 Material: Aluminum

Notes