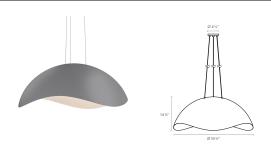

## Waveforms Dome LED Pendant Spec Sheet

SKU: 2674.18W Learn more at sonnemanlight.com https://sonnemanlight.com/waveforms-dome-led-pendant

Size:

Large Dove Gray w/Satin White Color/Finish:

Interior

**Dimensions** 

Height: 14.25 Diameter: 34.5 Canopy/Backplate/Base: 4.5"

**Hanging Details:** 6' Adjustable

Cords

**Electrical Specs** 

Bulb(s) Included?: Bulb 1 Type: Yes

Integral LED

**Bulb Quantity:** 

120VAC Input Voltage: Wattage: 21 Initial Lumens: 1900 **Color Temperature:** 3000K 90 **Power Supply Type:** Driver