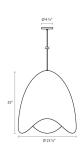

Height: 25" Diameter: 23.25" Canopy/Backplate/Base: 4.5"

**Hanging Details:** 6' Adjustable Cord

**Electrical Specs** 

Bulb(s) Included?: Yes **Bulb Quantity:** Input Voltage: 120VAC . Wattage: 21 **Initial Lumens:** 1900 **Color Temperature:** 3000K CRI: 90 **Power Supply Type:** Driver Power Supply Quantity: Power Supply Location: Outlet Box **Dimming Type:** TRIAC/ELV Installation

Installation: Licensed

electrician required

Shipping

Carton 1 L x W x H: 28" X 28" X 29" Carton 1 Gross Weight: 18 LBS

**General Listings** 

Features: Damp Rated Shade

Shade 1 Material: Aluminum

Notes