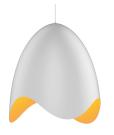

## Waveforms Bell LED Pendant Spec Sheet

SKU: 2676.03A Learn more at sonnemanlight.com https://sonnemanlight.com/waveforms-bell-led-pendant

Size:

Large Satin White w/Apricot Color/Finish:

Interior

**Dimensions** 

Height: 25" Diameter: 23.25" Canopy/Backplate/Base: 4.5"

**Hanging Details:** 6' Adjustable Cord

**Electrical Specs** 

Bulb(s) Included?: Yes **Bulb Quantity:** Input Voltage: 120VAC . Wattage: 21 **Initial Lumens:** 1900 **Color Temperature:** 3000K CRI: 90 **Power Supply Type:** Driver Power Supply Quantity: Power Supply Location: Outlet Box **Dimming Type:** TRIAC/ELV Installation