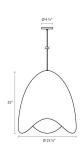

**Dimensions** 

Height: 25 Diameter: 23.25

Canopy/Backplate/Base: 4.5"

**Hanging Details:** 6' Adjustable Cord Installation

Installation: Licensed

electrician required

**General Listings** 

Features: Damp Rated Notes