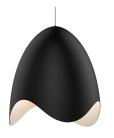

## Waveforms Bell LED Pendant Spec Sheet

SKU: 2676.25W Learn more at sonnemanlight.com https://sonnemanlight.com/waveforms-bell-led-pendant

Size:

Large Satin Black w/Satin Color/Finish:

White Interior

**Dimensions** 

Height: 25 Diameter: 23.25

Canopy/Backplate/Base: 4.5"

**Hanging Details:** 6' Adjustable Cord Installation:

Installation

Features: Damp Rated

Licensed

electrician required

**General Listings** 

Power Supply Quantity:

**Power Supply Location:** Outlet Box Dimming Type: TRIAC/ELV Shade

Shade 1 Material: Aluminum

Notes