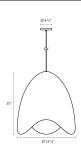

Height: 25 Diameter: 23.25

Canopy/Backplate/Base: 4.5"

**Hanging Details:** 6' Adjustable Cord Installation:

Installation

Features: Damp Rated

Licensed

electrician required

**General Listings** 