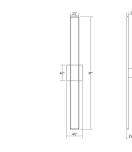

# Dimensions

| Height:            | 32   |
|--------------------|------|
| Width:             | 2.5  |
| Extends:           | 2.5  |
| Minimum Extension: | 2.5" |
| Maximum Extension: | 2.5" |