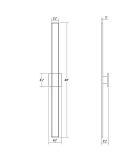

# Planes LED Double Sconce Spec Sheet

SKU: 2684.25 Learn more at sonnemanlight.com https://sonnemanlight.com/planes-led-double-sconce

Size: Color/Finish:

40" Satin Black

#### Dimensions

| Height:            | 40   |
|--------------------|------|
| Width:             | 2.5  |
| Extends:           | 2.5  |
| Minimum Extension: | 2.5" |
| Maximum Extension: | 2.5" |