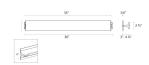

## Alleron LED Sconce Spec Sheet

SKU: 2704.98 Learn more at sonnemanlight.com/ https://sonnemanlight.com/aileron-led-sconce

Size: 36

Color/Finish: Textured White

**Dimensions** 

Height:4Width:36Minimum Extension:4.75"Maximum Extension:3"