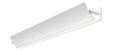

## Alleron LED Sconce Spec Sheet

SKU: 2704.98 Learn more at sonnemanlight.com/ https://sonnemanlight.com/aileron-led-sconce

Size: 36

Color/Finish: Textured White

**Dimensions** 

Height:4Width:36Minimum Extension:4.75"Maximum Extension:3"