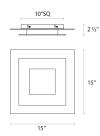

## Offset LED Surface Mount Spec Sheet

SKU: 2727.98 Learn more at sonnemanlight.com https://sonnemanlight.com/offset-led-surface-mount

Square Shape: Size:

Color/Finish: Textured White

**Dimensions** 

Height: 2.5" Width: 15" 15" Length: