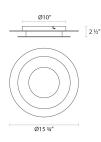

## Offset LED Surface Mount Spec Sheet

SKU: 2729.98 Learn more at sonnemanlight.com https://sonnemanlight.com/offset-led-surface-mount

Round Shape: Size:

Color/Finish: Textured White

**Dimensions** 

Height: 2.5" Width: 15" 15" Length: Diameter: 15.75" Canopy/Backplate/Base: