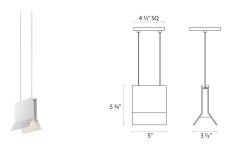

## Lambda LED Pendant Spec Sheet

SKU: 2730.98 Learn more at sonnemanlight.com/ https://sonnemanlight.com/lambda-led-pendant

Color/Finish: Textured White

**Dimensions** 

 Height:
 5.75

 Width:
 5

 Length:
 3.5

**Hanging Details:** 6' Adjustable Cord

**Electrical Specs** 

Bulb(s) Included?: Yes Bulb 1 Type: Input Voltage: Integral LED 120VAC Wattage: 13 **Initial Lumens:** 1050 **Delivered Lumens:** 681 3000K **Color Temperature:** 90 **Power Supply Type:** Driver **Power Supply Quantity:** 