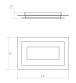

## Offset LED Surface Mount Spec Sheet

SKU: 2731.98 Learn more at sonnemanlight.com https://sonnemanlight.com/offset-led-surface-mount

Rectangle Shape: Size:

Color/Finish: Textured White

**Dimensions** 

Height: 2.75 Width: 24 15 Length: