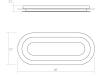

## Offset LED Surface Mount Spec Sheet

SKU: 2737.98 Learn more at sonnemanlight.com https://sonnemanlight.com/offset-led-surface-mount

Racetrack Shape: Size:

Color/Finish: **Textured White** 

**Dimensions** 

2.75 Height: Width: 36 Length: 15

**Electrical Specs** 

Bulb(s) Included?: Bulb 1 Type: Bulb Quantity: Yes Integral LED

Input Voltage: 120-277VAC

Wattage: 54 **Initial Lumens:** 5850 **Delivered Lumens:** 3700 3000K **Color Temperature:** 90 **Power Supply Type:** Driver **Power Supply Quantity:** 