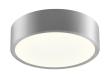

## Pi LED Surface Mount Spec Sheet

 $\begin{array}{lll} \text{SKU: 2745.16} & \text{Learn more at sonnemanlight.com} \\ \underline{\text{https://sonnemanlight.com/pi-led-surface-mount}} \end{array}$ 

Size:

Color/Finish: Bright Satin Aluminum

**Dimensions** 

2" Height: Diameter: Canopy/Backplate/Base:

**Electrical Specs** 

Bulb(s) Included?: Input Voltage: Yes 120VAC Wattage: 20 Initial Lumens: 1800 **Color Temperature:** 3000K 90 Driver