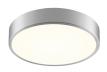

Color/Finish: Bright Satin Aluminum

**Dimensions** 

2" Height: Diameter: 12" Canopy/Backplate/Base: 12"

**Electrical Specs** 

Bulb(s) Included?: Yes Input Voltage: 120VAC Wattage: 22 Initial Lumens: 2000 **Color Temperature:** 3000K 90