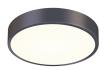

Color/Finish: Black Bronze

**Dimensions** 

2" Height: Diameter: 12" Canopy/Backplate/Base: 12"

**Electrical Specs** 

Bulb(s) Included?: Input Voltage: Yes 120VAC Wattage: 22 Initial Lumens: 2000 **Color Temperature:** 3000K 90