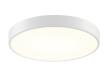

## Pi LED Surface Mount Spec Sheet

SKU: 2747.98 Learn more at sonnemanlight.com <a href="https://sonnemanlight.com/pi-led-surface-mount">https://sonnemanlight.com/pi-led-surface-mount</a>

Size:

Color/Finish: Textured White

Carton 1 Gross Weight: 6 LBS

**General Listings** 

Features: Damp Rated

Certification: cETL

Available Finishes

Available Finishes: Black Bronze, Bright

Satin Aluminum, Textured White

Shade