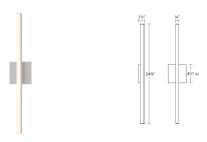

## Stix LED Bath Bar Spec Sheet

SKU: 2770.16 Learn more at sonnemanlight.com/https://sonnemanlight.com/stix-led-bath-bar

Size:

Color/Finish: Bright Satin Aluminum

**Dimensions** 

Height: 24.75 Width: 0.75 Extends: 1.5 **Minimum Extension:** 1.5" **Maximum Extension:** 1.5"