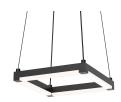

## Stix Square LED Pendant Spec Sheet

SKU: 2785.25 Learn more at sonnemanlight.com https://sonnemanlight.com/stix-square-led-pendant

Size: Color/Finish:

Satin Black

**Dimensions** 

Height: 1.5" Width: 9.25" Length: 9.25" **Hanging Details:** 6' Adj.

Cords/Cables

**Electrical Specs** 

Bulb(s) Included?: Input Voltage: Yes 120VAC Wattage: 11 Initial Lumens: 750 **Color Temperature:** 3000K 90 CRI: Power Supply Type: Driver

Power Supply Quantity: Power Supply Location: Canopy TRIAC/ELV **Dimming Type:** 

Installation

Installation: Licensed electrician required **Sloped Ceiling** Not Compatible

Compatible?: Minimum Hanging

Height:

Shade

Shade 1 Material: Optical Acrylic

Notes

Shipping

Carton 1 L x W x H: 15" X 13" X 14"

Carton 1 Gross Weight: 6 LBS

**General Listings** 

Features: Damp Rated

Certification: cETL

Available Finishes

Available Finishes: Bright Satin Aluminum,

Satin Black