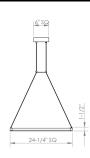

## Stix Square LED Pendant Spec Sheet

SKU: 2787.16 Learn more at sonnemanlight.com https://sonnemanlight.com/stix-square-led-pendant

Size: 24

Color/Finish: Bright Satin Aluminum

**Dimensions** 

 Height:
 1.5

 Width:
 24.25

 Length:
 24.25

 Hanging Details:
 6' Adj.

 Cords/Cables

**Electrical Specs** 

Bulb(s) Included?: Yes
Bulb 1 Type: Integral LED
Input Voltage: 120-277VAC
Wattage: 33
Initial Lumens: 2700
Color Temperature: 3000K
CRI: 90
Power Supply Type: Driver
Power Supply Quantity: 1