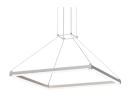

## Stix Square LED Pendant Spec Sheet

SKU: 2787.16 Learn more at sonnemanlight.com https://sonnemanlight.com/stix-square-led-pendant

Size: 24

Color/Finish: Bright Satin Aluminum

**Dimensions** 

 Height:
 1.5

 Width:
 24.25

 Length:
 24.25

 Hanging Details:
 6' Adj.

 Cords/Cables

**Electrical Specs** 

Bulb(s) Included?: Yes
Bulb 1 Type: Integral LED
Input Voltage: 120-277VAC
Wattage: 33
Initial Lumens: 2700
Color Temperature: 3000K
CRI: 90
Power Supply Type: Driver
Power Supply Quantity: 1