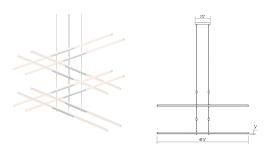

## Tik-Tak® LED Pendant Spec Sheet

SKU: 2804.03 Learn more at sonnemanlight.com https://sonnemanlight.com/tik-tak-led-pendant

Size: Stack 4-Tier Color/Finish: Satin White

**Dimensions** 

 Height:
 0.75

 Width:
 47.5

 Length:
 47.5

Hanging Details: 10' Adjustable

Cable

**Electrical Specs** 

Bulb(s) Included?: Yes Bulb 1 Type: Integ

Bulb 1 Type: Integral LED Bulb Quantity: 16

Input Voltage: 100-277VAC

 Color Temperature:
 3000K

Height: Maximum Hanging 121.5"

Height:

**General Listings** 

Certification: cETL

**Available Finishes** 

Available Finishes: Polished Chrome, Satin

Black, Satin Nickel, Satin White

Shade