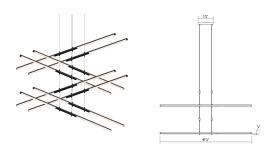

## Tik-Tak® LED Pendant Spec Sheet

SKU: 2804.25 Learn more at sonnemanlight.com/ https://sonnemanlight.com/tik-tak-led-pendant

Stack 4-Tier Size: Color/Finish: Satin Black

**Dimensions** 

Height: 0.75 Width: 47.5 47.5 Length:

**Hanging Details:** 10' Adjustable

Cable

**Electrical Specs** 

Yes

Bulb(s) Included?: Bulb 1 Type: Integral LED

**Bulb Quantity:** 16

100-277VAC Input Voltage:

Wattage: 82 Initial Lumens: 9100 **Delivered Lumens:** 5000 **Color Temperature:** 3000K

Height: **Maximum Hanging** 121.5"

Height:

**General Listings** 

Certification: cETL

Available Finishes

Available Finishes: Polished Chrome, Satin

Black, Satin Nickel, Satin White

Shade