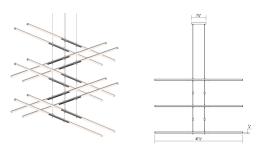

## Tik-Tak® LED Pendant Spec Sheet

SKU: 2805.01 Learn more at sonnemanlight.com https://sonnemanlight.com/tik-tak-led-pendant

Stack 5-Tier Size: Color/Finish: Polished Chrome

**Dimensions** 

Height: 0.75 Width: 47.5 47.5 Length: