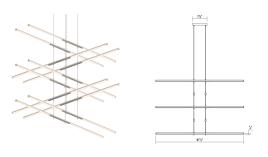

## Tik-Tak® LED Pendant Spec Sheet

SKU: 2805.13 Learn more at sonnemanlight.com/ https://sonnemanlight.com/tik-tak-led-pendant SKU: 2805.13

Stack 5-Tier Size: Color/Finish: Satin Nickel

**Dimensions** 

Height: 0.75 Width: 47.5 47.5 Length:

**Hanging Details:** 10' Adjustable

Cable

**Electrical Specs** 

Bulb(s) Included?: Bulb 1 Type: Yes

Integral LED **Bulb Quantity:** 

Input Voltage: 100-277VAC

Wattage: 102 Initial Lumens: 11370 **Delivered Lumens:** 6250 3000K **Color Temperature:** 