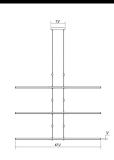

## Tik-Tak® LED Pendant Spec Sheet

SKU: 2806.03 Learn more at sonnemanlight.com https://sonnemanlight.com/tik-tak-led-pendant SKU: 2806.03

Stack 6-Tier Size: Color/Finish: Satin White

**Dimensions** 

Height: 0.75 Width: 47.5 47.5 Length:

**Hanging Details:** 10' Adjustable

Cable

**Electrical Specs** 

Bulb(s) Included?: Bulb 1 Type: Yes

Integral LED

**Bulb Quantity:** 

Input Voltage: 100-277VAC

Wattage: 123 Initial Lumens: 13640 **Delivered Lumens:** 7500 **Color Temperature:** 3000K 90 CRI:

Compatible?: Minimum Hanging

Height: **Maximum Hanging** 121.5"

Height:

**General Listings** 

Certification: cETL

Available Finishes

Available Finishes: Polished Chrome, Satin

Black, Satin Nickel, Satin White