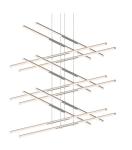

## Tik-Tak® LED Pendant Spec Sheet

SKU: 2806.13 Learn more at sonnemanlight.com/ https://sonnemanlight.com/tik-tak-led-pendant

Stack 6-Tier Size: Color/Finish: Satin Nickel

**Dimensions** 

Height: 0.75 Width: 47.5 47.5 Length: