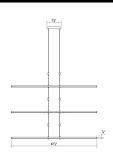

## Tik-Tak® LED Pendant Spec Sheet

SKU: 2806.13 Learn more at sonnemanlight.com/ https://sonnemanlight.com/tik-tak-led-pendant

Stack 6-Tier Size: Color/Finish: Satin Nickel

**Dimensions** 

Height: 0.75 Width: 47.5 47.5 Length:

**Hanging Details:** 10' Adjustable

Cable

**Electrical Specs** 

Bulb(s) Included?: Bulb 1 Type: Yes Integral LED

**Bulb Quantity:** 

Input Voltage: 100-277VAC Wattage: 123

Initial Lumens: 13640 **Delivered Lumens:** 7500 **Color Temperature:** 3000K CRI: 90