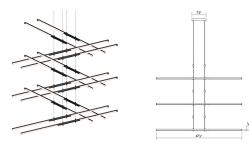

# Tik-Tak® LED Pendant Spec Sheet

SKU: 2806.25 Learn more at sonnemanlight.com/ https://sonnemanlight.com/tik-tak-led-pendant

Size: Color/Finish: Satin Black

Stack 6-Tier

#### Dimensions

**Electrical Specs** 

| Height:          | 0.75                    |
|------------------|-------------------------|
| Width:           | 47.5                    |
| Length:          | 47.5                    |
| Hanging Details: | 10' Adjustable<br>Cable |