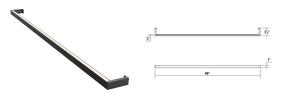

## Dimensions Installation Shade Installation: Height: 1" Shade 1 Material: Aluminum Licensed electrician required w/Optical Acrylic Width: 48" Installation Orientation: Any Orientation Extends: 3.5" **Minimum Extension:** 3.5" Notes Maximum Extension: 3.5" Shipping Carton 1 L x W x H: 51" X 7" X 4" **Electrical Specs** Carton 1 Gross Weight: 4 LBS Bulb(s) Included?: Yes Bulb Quantity: 1 Input Voltage: 120VAC **General Listings** Wattage: 22 Initial Lumens: 1450 Damp Rated Features: 2700K **Color Temperature: Certification:** cetl CRI: 90 Power Supply Type: Driver Power Supply Quantity: 1 **Available Finishes** Power Supply Location: Remote Dimming Type: TRIAC/ELV Available Finishes: Bright Satin Aluminum, Satin Black, Satin White