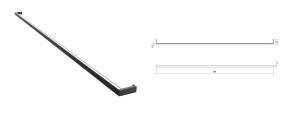

# Thin-Line LED Wall Bar Spec Sheet

SKU: 2810.25-8 Learn more at sonnemanlight.com https://sonnemanlight.com/thin-line-led-wall-bar

Size: Color/Finish:

8' One-Sided Satin Black

#### Dimensions

| Height:            | 1    |
|--------------------|------|
| Width:             | 96   |
| Extends:           | 3.5  |
| Minimum Extension: | 3.5" |
| Maximum Extension: | 3.5" |