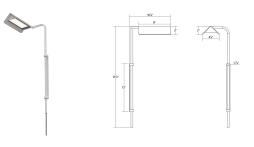

## Morii LED Wall Lamp Spec Sheet

SKU: 2832.16 Learn more at sonnemanlight.com https://sonnemanlight.com/morii-led-wall-lamp

Orientation: Color/Finish: Bright Satin Aluminum Left

**Dimensions** 

Height: 25.25" Width: 9.75" 12.25" **Minimum Extension: Maximum Extension:** 4.75"