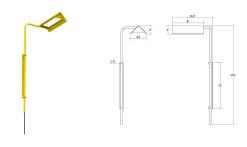

## Morii LED Wall Lamp Spec Sheet

SKU: 2833.07 Learn more at sonnemanlight.com https://sonnemanlight.com/morii-led-wall-lamp

Right Color/Finish: Satin Yellow Orientation:

**Dimensions** 

Height: 25.25" Width: 9.75" 12.25" **Minimum Extension: Maximum Extension:** 4.75"